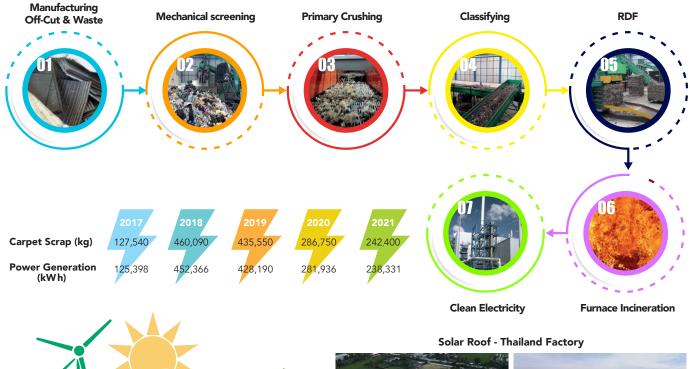

## Over 90% of Energy consumed to manufacture EcoSoft® is derived from positive clean Energy sources!

Global Energy demand for Electric Power is projected to rise considerably in the future. Diminishing fossil fuels predominantly used for producing power continue to pollute the environment with harmful greenhouse gas emissions. Purchasing carbon credits to offset this pollution is not only reactive but also expensive, therefore Power Plants are being governed to seek alternative fuel sources, such as bio-fuel or refuse derived fuel (RDF) from municipal solid waste. Since 2014 as part of Carpets Inters cradle to grave mission, we have donated all manufacturing 'off-cut' waste to be used as RDF by local Thailand Power Plants to generate positive clean energy.